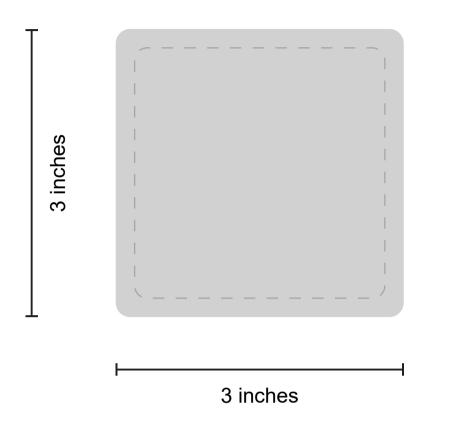

#### **ORDER DETAILS**

Coaster Shape: Square Coaster Size: Quantity: Thickness: Epoxy Coating: Printing Option: Number of Imprint Colors Packaging Style:

Order Number:

3 inches

3 inches