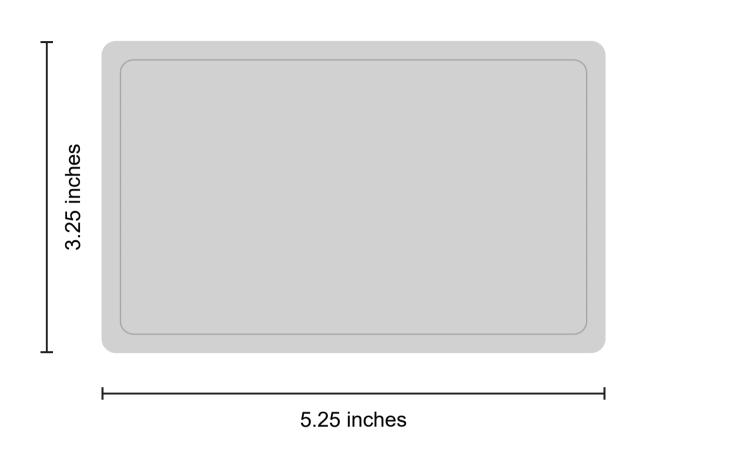

### **ORDER DETAILS**

**Coaster Shape: Rectangle Coaster Size:** Quantity: Thickness: **Epoxy Coating: Printing Option:** Number of Imprint Colors Packaging Style:

Order Number:

3.25 inches

Back