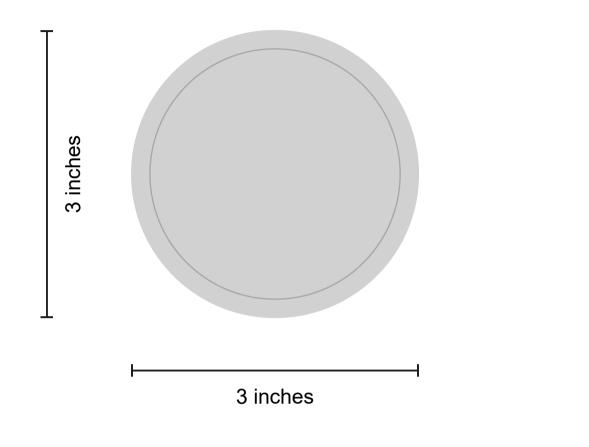

#### **ORDER DETAILS**

**Coaster Shape: Round Coaster Size:** Quantity: Thickness: **Epoxy Coating: Printing Option:** Number of Imprint Colors Packaging Style:

Order Number:

3 inches

3 inches