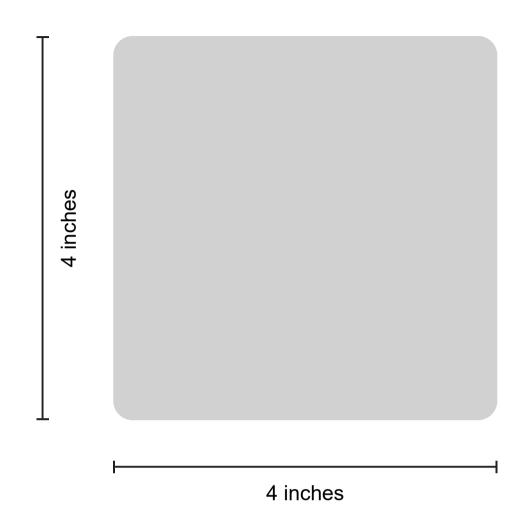

### **ORDER DETAILS**

**Coaster Shape: Square Coaster Size:** Quantity: Coaster Color: Thickness: Printing Option: Front Side Only Packaging Style:

Order Number:

Back