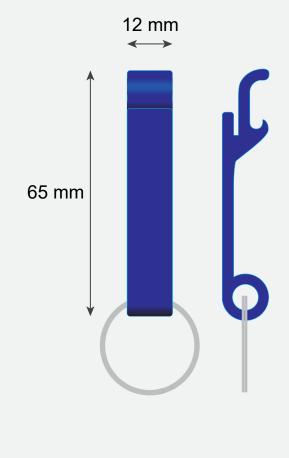

# Blue Bottle Opener (PCS)

Imprint Area:
Quantity:
Order Number:
Order Details:

Product Size:

be debossed and same color as aluminum.

Please note that the artwork will

# Blue Bottle Opener (PCS)

Product Size:
Imprint Area:
Quantity:
Order Number:
Order Details: