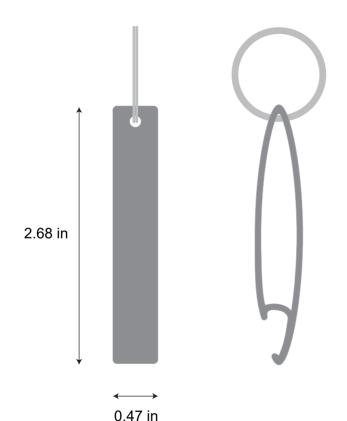

# Silver Bottle Opener (PCS)

Quantity: Order Number: Order Details:

Product Size:

Imprint Area:

# Silver Bottle Opener (PCS)

Imprint Area: Quantity: Order Number: Order Details:

Product Size:

Color: Red

Printing Style: Laser Cut

Order no:

Color: Black
Printing Style: Laser Cut
Order no:

Color: Silver
Printing Style: Laser Cut