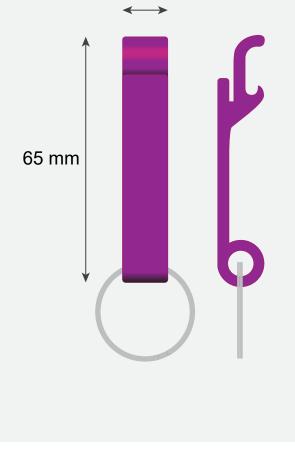

# Purple Bottle Opener (PCS)

Quantity:
Order Number:
Order Details:

Product Size:

Imprint Area:

Please note that the artwork will be debossed and same color as aluminum.

# Purple Bottle Opener (PCS)

Imprint Area:
Quantity:
Order Number:
Order Details:

Product Size: