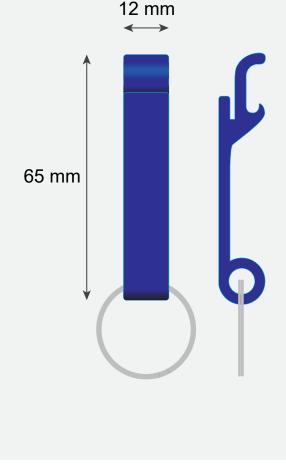

# Blue Bottle Opener (PCS)

Imprint Area:
Quantity:
Order Number:
Order Details:

Product Size:

be debossed and same color as aluminum.

Please note that the artwork will

# Blue Bottle Opener (PCS)

Product Size:
Imprint Area:
Quantity:
Order Number:
Order Details: