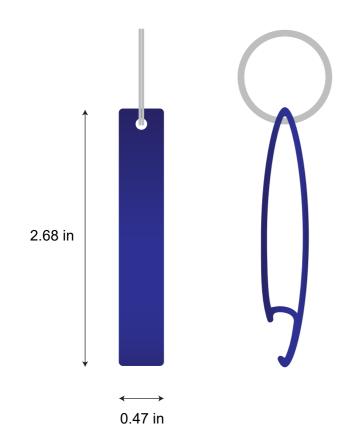

# Blue Bottle Opener (PCS)

Imprint Area:
Quantity:
Order Number:
Order Details:

Product Size:

be debossed and same color as aluminum.

Please note that the artwork will

# Blue Bottle Opener (PCS)

Product Size:
Imprint Area:
Quantity:
Order Number:
Order Details: