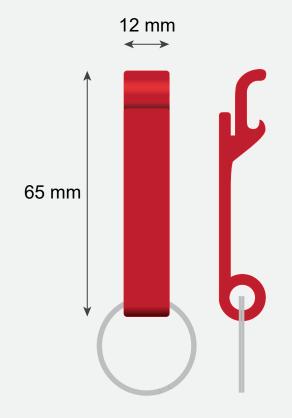

# Red Bottle Opener Style 1 (PCS)

Product Size:
Imprint Area:
Quantity:
Order Number:
Order Details:

Please note that the artwork will be debossed and same color as aluminum.

# Red Bottle Opener Style 1 (PCS)

Product Size:
Imprint Area:
Quantity:
Order Number:
Order Details: