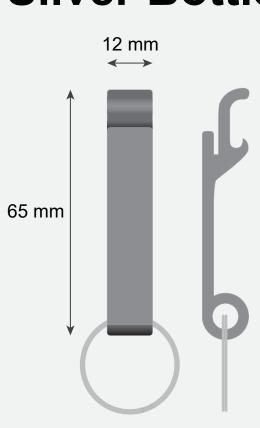

# Silver Bottle Opener (PCS)

Quantity: Order Number: Order Details:

Product Size:

Imprint Area:

# Silver Bottle Opener (PCS)

Imprint Area: Quantity: Order Number: Order Details:

Product Size:

Color: Red

Printing Style: Laser Cut

Order no:

Color: Black
Printing Style: Laser Cut
Order no:

Color: Silver
Printing Style: Laser Cut