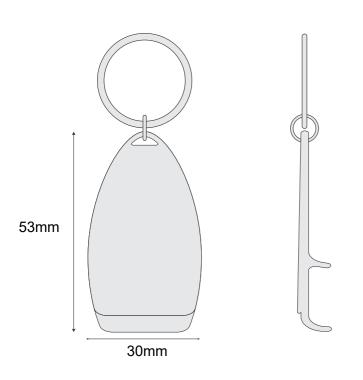

#### **Bottle Opener Keychain (PCS)**

**Product Size:** 

Imprint Area:

Quantity:

Order Number:

Order Details: