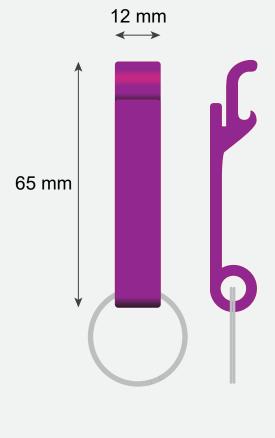

# Purple Bottle Opener (PCS)

Quantity:
Order Number:
Order Details:

Product Size:

Imprint Area:

Please note that the artwork will be debossed and same color as aluminum.

# Purple Bottle Opener (PCS)

Imprint Area:
Quantity:
Order Number:
Order Details:

Product Size: