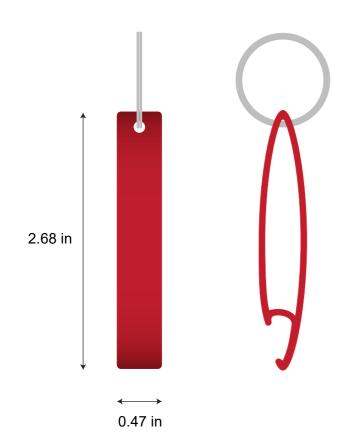

# Red Bottle Opener Style 1 (PCS)

Product Size:
Imprint Area:
Quantity:
Order Number:
Order Details:

Please note that the artwork will be debossed and same color as aluminum.

# Red Bottle Opener Style 1 (PCS)

Product Size:
Imprint Area:
Quantity:
Order Number:
Order Details: