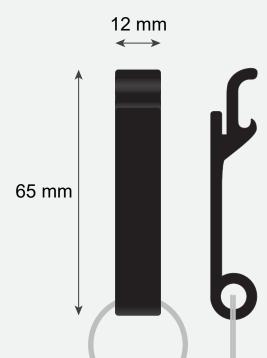

## Black Bottle Opener (PCS)

Product Size:
Imprint Area:
Quantity:
Order Number:
Order Details:

Please note that the artwork will be debossed and same color as aluminum.

# Black Bottle Opener (PCS)

Product Size:
Imprint Area:
Quantity:
Order Number:
Order Details: