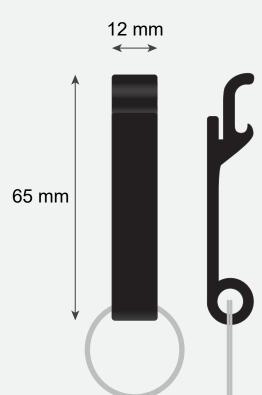

## Black Bottle Opener (PCS)

Product Size:
Imprint Area:
Quantity:
Order Number:
Order Details:

Please note that the artwork will be debossed and same color as aluminum.

# Black Bottle Opener (PCS)

Product Size:
Imprint Area:
Quantity:
Order Number:
Order Details: