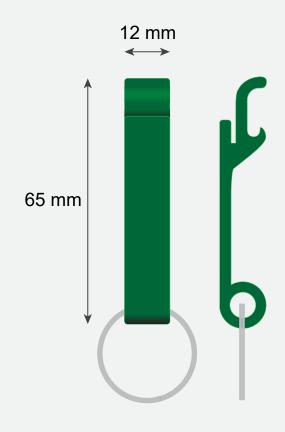

# Green Bottle Opener (PCS)

Product Size:
Imprint Area:
Quantity:
Order Number:
Order Details:

Please note that the artwork will be debossed and same color as aluminum.

## Green Bottle Opener (PCS)

Product Size:
Imprint Area:
Quantity:
Order Number:
Order Details: