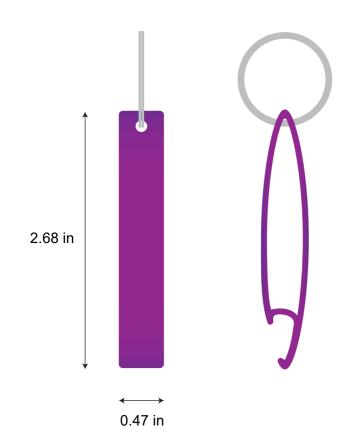

# Purple Bottle Opener (PCS)

Quantity:
Order Number:
Order Details:

Product Size:

Imprint Area:

Please note that the artwork will be debossed and same color as aluminum.

# Purple Bottle Opener (PCS)

Imprint Area:
Quantity:
Order Number:
Order Details:

Product Size: