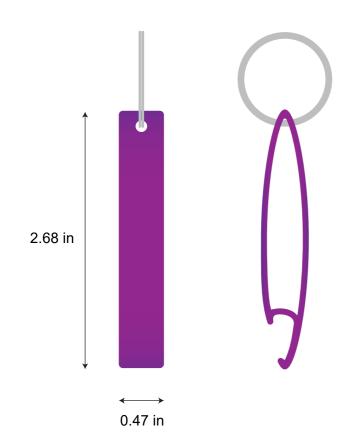

# Purple Bottle Opener (PCS)

Quantity:
Order Number:
Order Details:

Product Size:

Imprint Area:

Please note that the artwork will be debossed and same color as aluminum.

# Purple Bottle Opener (PCS)

Imprint Area:
Quantity:
Order Number:
Order Details:

Product Size: