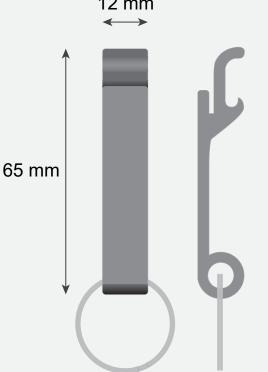

# Silver Bottle Opener (PCS)

Quantity: Order Number: Order Details:

Product Size:

Imprint Area:

# Silver Bottle Opener (PCS)

Imprint Area: Quantity: Order Number: Order Details:

Product Size:

Color: Red

Printing Style: Laser Cut

Order no:

Color: Black
Printing Style: Laser Cut
Order no:

Color: Silver
Printing Style: Laser Cut