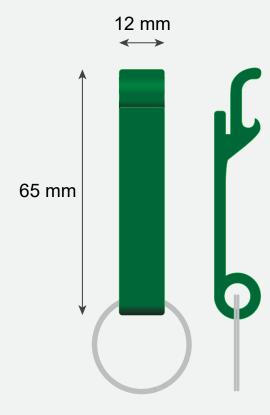

# Green Bottle Opener (PCS)

Product Size:
Imprint Area:
Quantity:
Order Number:
Order Details:

Please note that the artwork will be debossed and same color as aluminum.

## Green Bottle Opener (PCS)

Product Size:
Imprint Area:
Quantity:
Order Number:
Order Details: