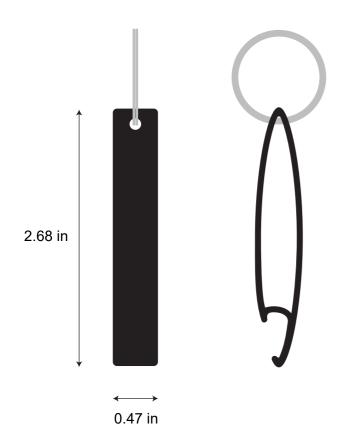

## Black Bottle Opener (PCS)

Product Size:
Imprint Area:
Quantity:
Order Number:
Order Details:

Please note that the artwork will be debossed and same color as aluminum.

# Black Bottle Opener (PCS)

Product Size:
Imprint Area:
Quantity:
Order Number:
Order Details: