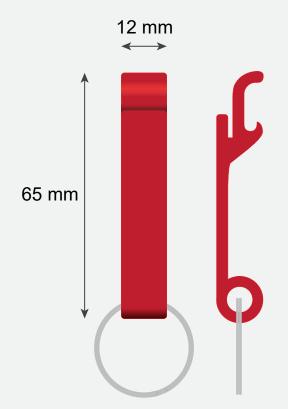

# Red Bottle Opener Style 1 (PCS)

Product Size:
Imprint Area:
Quantity:
Order Number:
Order Details:

Please note that the artwork will be debossed and same color as aluminum.

# Red Bottle Opener Style 1 (PCS)

Product Size:
Imprint Area:
Quantity:
Order Number:
Order Details: