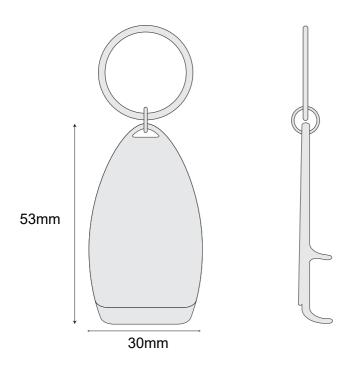

#### **Bottle Opener Keychain (Pcs)**

**Product Size:** 

Imprint Area:

Quantity:

Order Number:

Order Details: