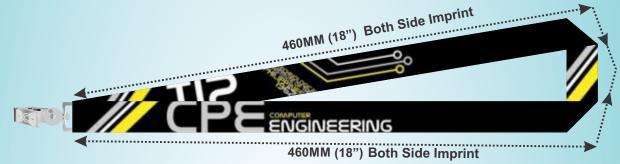

## **LANYARD PRINTABLE AREA**



Length: 460mm (18") + 460mm (18") = 920 mm (36")

Width Available: 1" 3/4" 5/8"

25mm 20mm 15mm





# **Nylon Lanyards**



Length: 460mm (18") + 460mm (18") = 920 mm (36")

Width Available: 1" 3/4" 5/8"

25mm 20mm 15mm





# **Woven Lanyards**



Width Available: 1" 3/4" 5/8"

25mm 20mm 15mm





# **Tubular Lanyards**



Length: 460mm (18") + 460mm (18") = 920 mm (36")

Width Available: 5/8" 1/2" 3/8" 15mm 12mm 10mm



#### **Example of lanyards with artwork**

## Screen Imprinted Tube lanyards



## **Heat Transferred Printing Lanyards**



#### Length 920MM (36")



Length: 460mm (18") + 460mm (18") = 920 mm (36")

Width Available: 1" 3/4" 5/8"

25mm 20mm 15mm





#### **Polyester**

Our Custom Polyester Lanyards have a vibrant fabric-look and are made from high quality polyester material with screen printing process.

## **Nylon**

This are soft & smooth nylon material with silk screen printing. They have a shiny surface.

# Woven

This Lanyards are manufactured from the woven polyester material, text or logo on lanyards are woven instead of printed. These stitched lanyards have the logos, designs, and messages embroidered into the polyester material which makes them hard wearing and long lasting.

# **Tubular**

Custom Tube Lanyards are perfect to provide security and convenience to your guests, customers, students, and staff with your logos and