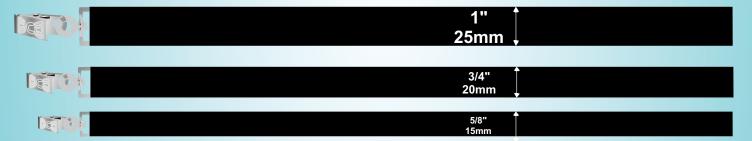

## **LANYARD PRINTABLE AREA**

Length: 460mm (18") + 460mm (18") = 920 mm (36")

Width Available: 1" 3/4" 5/8"

25mm 20mm 15mm

# **Nylon Lanyards**

Length: 460mm (18") + 460mm (18") = 920 mm (36")

Width Available: 1" 3/4" 5/8"

25mm 20mm 15mm

#### Length 920MM (36")

Length: 460mm (18") + 460mm (18") = 920 mm (36")

Width Available: 1" 3/4" 5/8"

25mm 20mm 15mm