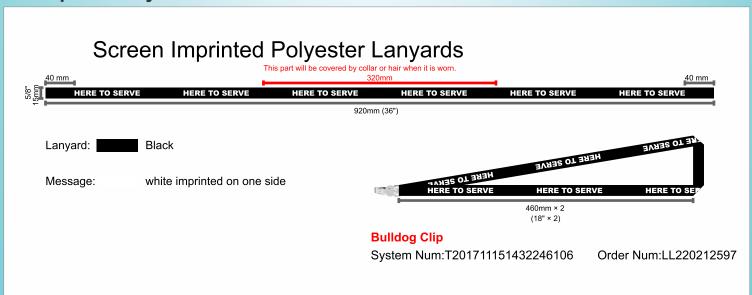

#### **Polyester**

Our Custom Polyester Lanyards have a vibrant fabric-look and are made from high quality polyester material with screen printing process.

# For Screen Printed, Polyester Lanyard and Screen Printed Nylon Lanyard

Layout - 1: The Logo repeats even times, No extra mold.

WE'VE GOT YOUR ORDER AND WE ARE ON IT!

40 mm

WE'VE GOT YOUR ORDER AND WE ARE ON IT!