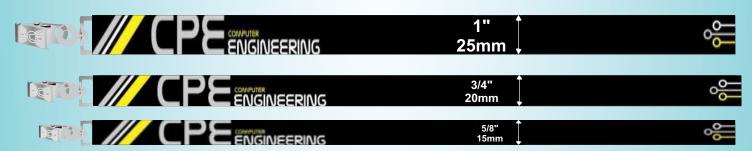

## **LANYARD PRINTABLE AREA**

Length: 460mm (18") + 460mm (18") = 920 mm (36")

Width Available: 1" 3/4" 5/8"

25mm 20mm 15mm

# **Nylon Lanyards**

Length: 460mm (18") + 460mm (18") = 920 mm (36")

Width Available: 1" 3/4" 5/8"

25mm 20mm 15mm

#### Length 920MM (36")

Length: 460mm (18") + 460mm (18") = 920 mm (36")

Width Available: 1" 3/4" 5/8"

25mm 20mm 15mm