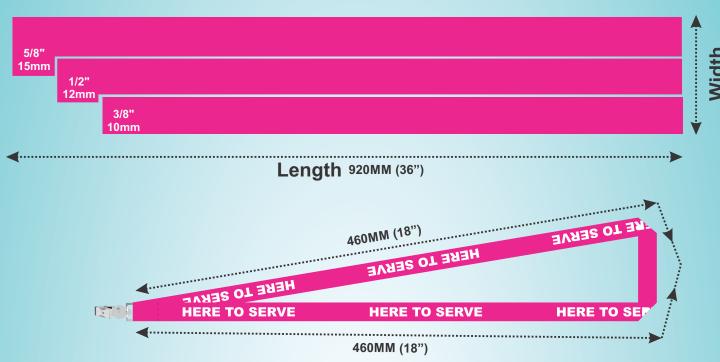

# **Tubular Lanyards**

Length: 460mm (18") + 460mm (18") = 920 mm (36")

Width Available: 5/8" 1/2" 3/8" 15mm 12mm 10mm