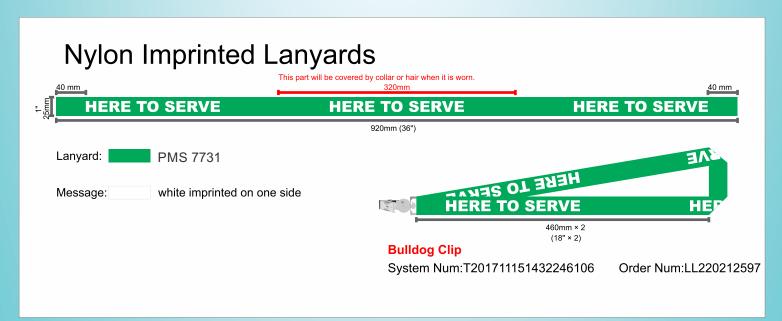

# **Nylon Lanyards**

Length: 460mm (18") + 460mm (18") = 920 mm (36")

Width Available: 1" 3/4" 5/8"

25mm 20mm 15mm

## **Nylon**

This are soft & smooth nylon material with silk screen printing. They have a shiny surface.