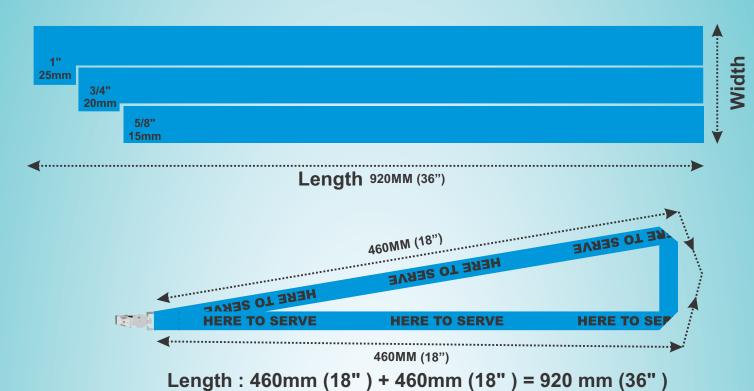

## **LANYARD PRINTABLE AREA**

Length: 460mm (18") + 460mm (18") = 920 mm (36")

Width Available: 1" 3/4" 5/8"

25mm 20mm 15mm

# **Nylon Lanyards**

Length: 460mm (18") + 460mm (18") = 920 mm (36")

Width Available: 1" 3/4" 5/8"

25mm 20mm 15mm

#### Length 920MM (36")

Length: 460mm (18") + 460mm (18") = 920 mm (36")

Width Available: 1" 3/4" 5/8"

25mm 20mm 15mm