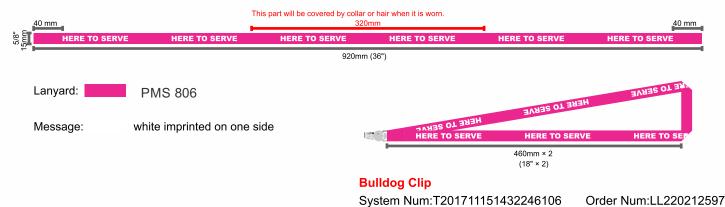

# **Woven Lanyards**

Width Available: 1" 3/4" 5/8"

25mm 20mm 15mm

#### Length 920MM (36")

Length: 460mm (18") + 460mm (18") = 920 mm (36")

Width Available: 1" 3/4" 5/8"

25mm 20mm 15mm