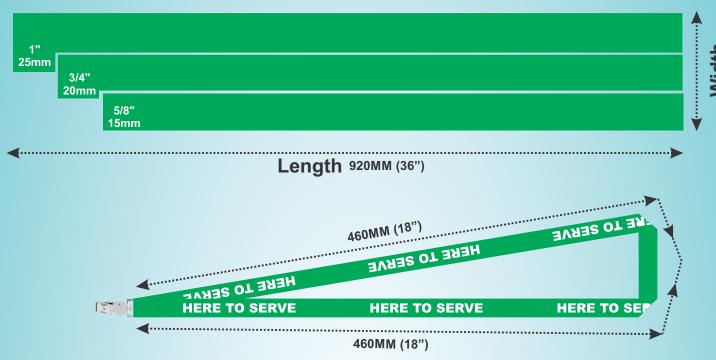

## **LANYARD PRINTABLE AREA**

Length: 460mm (18") + 460mm (18") = 920 mm (36")

Width Available: 1" 3/4" 5/8"

25mm 20mm 15mm

# **Nylon Lanyards**

Length: 460mm (18") + 460mm (18") = 920 mm (36")

Width Available: 1" 3/4" 5/8"

25mm 20mm 15mm

#### Length 920MM (36")

Length: 460mm (18") + 460mm (18") = 920 mm (36")

Width Available: 1" 3/4" 5/8"

25mm 20mm 15mm