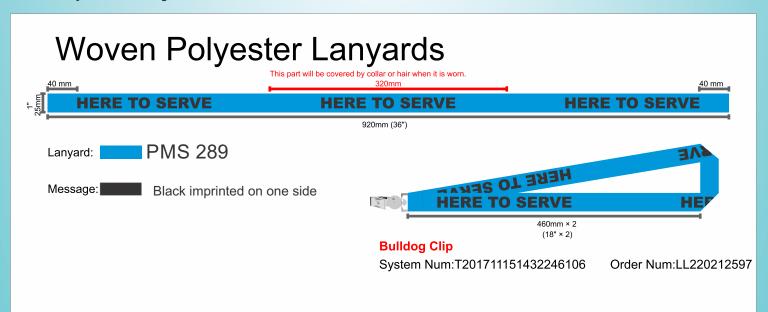

# **Woven Lanyards**

Width Available: 1" 3/4" 5/8"

25mm 20mm 15mm

#### Length 920MM (36")

Length: 460mm (18") + 460mm (18") = 920 mm (36")

Width Available: 1" 3/4" 5/8"

25mm 20mm 15mm