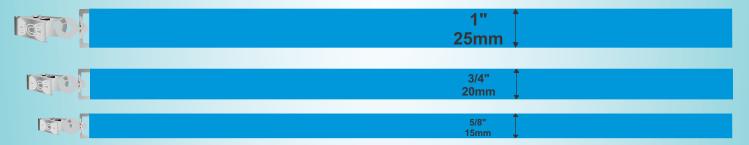

## **LANYARD PRINTABLE AREA**

Length: 460mm (18") + 460mm (18") = 920 mm (36")

Width Available: 1" 3/4" 5/8"

25mm 20mm 15mm

# **Nylon Lanyards**

Length: 460mm (18") + 460mm (18") = 920 mm (36")

Width Available: 1" 3/4" 5/8"

25mm 20mm 15mm

# **Woven Lanyards**

Width Available: 1" 3/4" 5/8"

25mm 20mm 15mm

# **Tubular Lanyards**

Length: 460mm (18") + 460mm (18") = 920 mm (36")

Width Available: 5/8" 1/2" 3/8" 15mm 12mm 10mm

#### Length 920MM (36")

Length: 460mm (18") + 460mm (18") = 920 mm (36")

Width Available: 1" 3/4" 5/8"

25mm 20mm 15mm