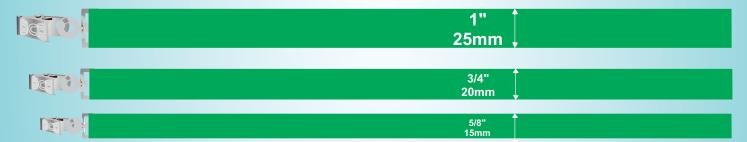

## **LANYARD PRINTABLE AREA**

Length: 460mm (18") + 460mm (18") = 920 mm (36")

Width Available: 1" 3/4" 5/8"

25mm 20mm 15mm

# **Nylon Lanyards**

Length: 460mm (18") + 460mm (18") = 920 mm (36")

Width Available: 1" 3/4" 5/8"

25mm 20mm 15mm

# **Woven Lanyards**

Width Available: 1" 3/4" 5/8"

25mm 20mm 15mm

# **Tubular Lanyards**

Length: 460mm (18") + 460mm (18") = 920 mm (36")

Width Available: 5/8" 1/2" 3/8" 15mm 12mm 10mm

#### Length 920MM (36")

Length: 460mm (18") + 460mm (18") = 920 mm (36")

Width Available: 1" 3/4" 5/8"

25mm 20mm 15mm