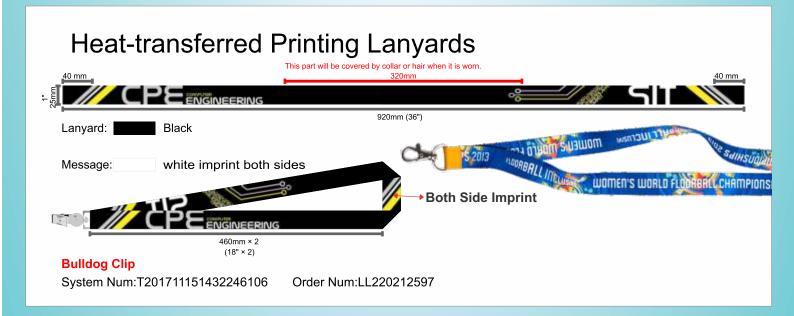

## **LANYARD PRINTABLE AREA**



Length: 460mm (18") + 460mm (18") = 920 mm (36")

Width Available: 1" 3/4" 5/8"

25mm 20mm 15mm





# **Nylon Lanyards**



Length: 460mm (18") + 460mm (18") = 920 mm (36")

Width Available: 1" 3/4" 5/8"

25mm 20mm 15mm





# **Woven Lanyards**



Width Available: 1" 3/4" 5/8"

25mm 20mm 15mm





# **Tubular Lanyards**



Length: 460mm (18") + 460mm (18") = 920 mm (36")

Width Available: 5/8" 1/2" 3/8" 15mm 12mm 10mm



#### **Example of lanyards with artwork**

## Screen Imprinted Tube lanyards



## **Heat Transferred Printing Lanyards**



#### Length 920MM (36")



Length: 460mm (18") + 460mm (18") = 920 mm (36")

Width Available: 1" 3/4" 5/8"

25mm 20mm 15mm





#### **Polyester**

Our Custom Polyester Lanyards have a vibrant fabric-look and are made from high quality polyester material with screen printing process.

## **Nylon**

This are soft & smooth nylon material with silk screen printing. They have a shiny surface.

# Woven

This Lanyards are manufactured from the woven polyester material, text or logo on lanyards are woven instead of printed. These stitched lanyards have the logos, designs, and messages embroidered into the polyester material which makes them hard wearing and long lasting.

# **Tubular**

Custom Tube Lanyards are perfect to provide security and convenience to your guests, customers, students, and staff with your logos and name printed on them. They are made from loosely stitched polyester which are formed into cylindrical