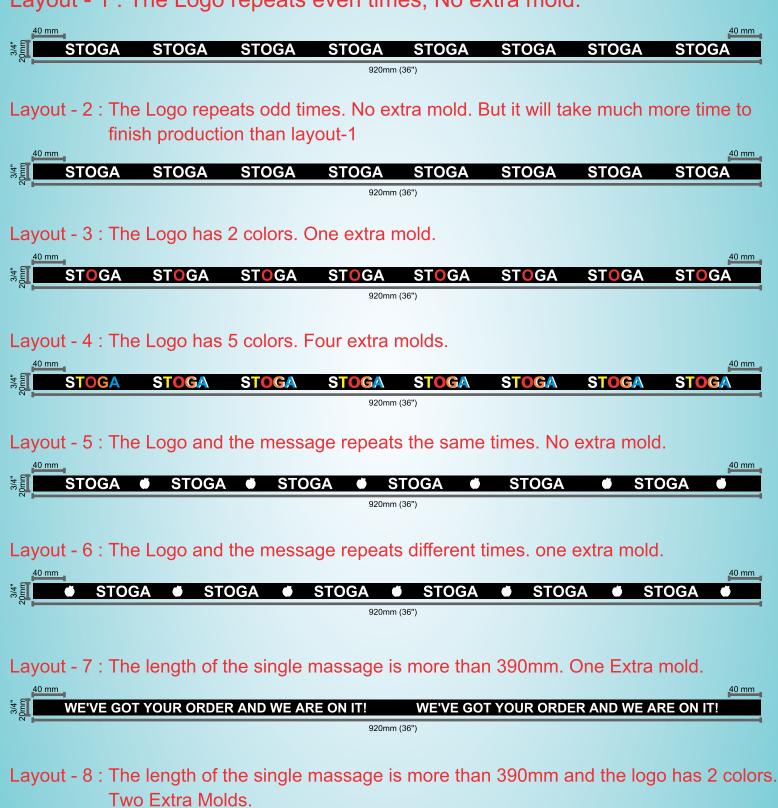

# For Screen Printed, Polyester Lanyard and Screen Printed Nylon Lanyard

Layout - 1: The Logo repeats even times, No extra mold.

WE'VE GOT YOUR ORDER AND WE ARE ON IT!

40 mm

WE'VE GOT YOUR ORDER AND WE ARE ON IT!