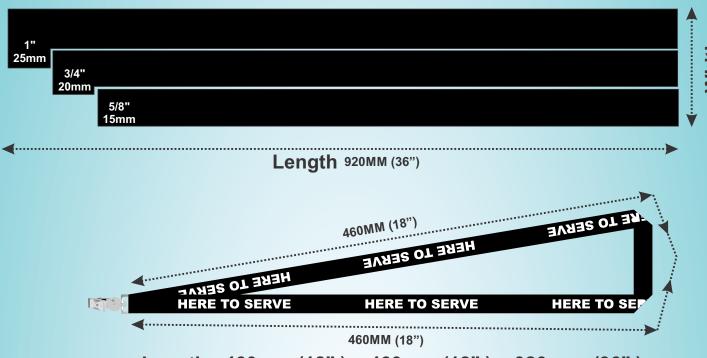

## **LANYARD PRINTABLE AREA**

Length: 460mm (18") + 460mm (18") = 920 mm (36")

Width Available: 1" 3/4" 5/8"

25mm 20mm 15mm

# **Nylon Lanyards**

Length: 460mm (18") + 460mm (18") = 920 mm (36")

Width Available: 1" 3/4" 5/8"

25mm 20mm 15mm

#### Length 920MM (36")

Length: 460mm (18") + 460mm (18") = 920 mm (36")

Width Available: 1" 3/4" 5/8"

25mm 20mm 15mm