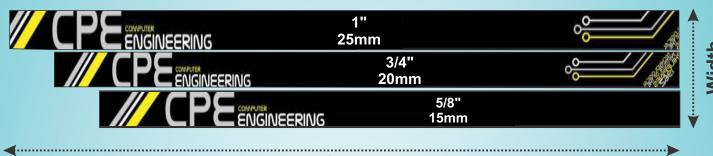

## **LANYARD PRINTABLE AREA**

Length: 460mm (18") + 460mm (18") = 920 mm (36")

Width Available: 1" 3/4" 5/8"

25mm 20mm 15mm

# **Nylon Lanyards**

Length: 460mm (18") + 460mm (18") = 920 mm (36")

Width Available: 1" 3/4" 5/8"

25mm 20mm 15mm

#### Length 920MM (36")

Length: 460mm (18") + 460mm (18") = 920 mm (36")

Width Available: 1" 3/4" 5/8"

25mm 20mm 15mm